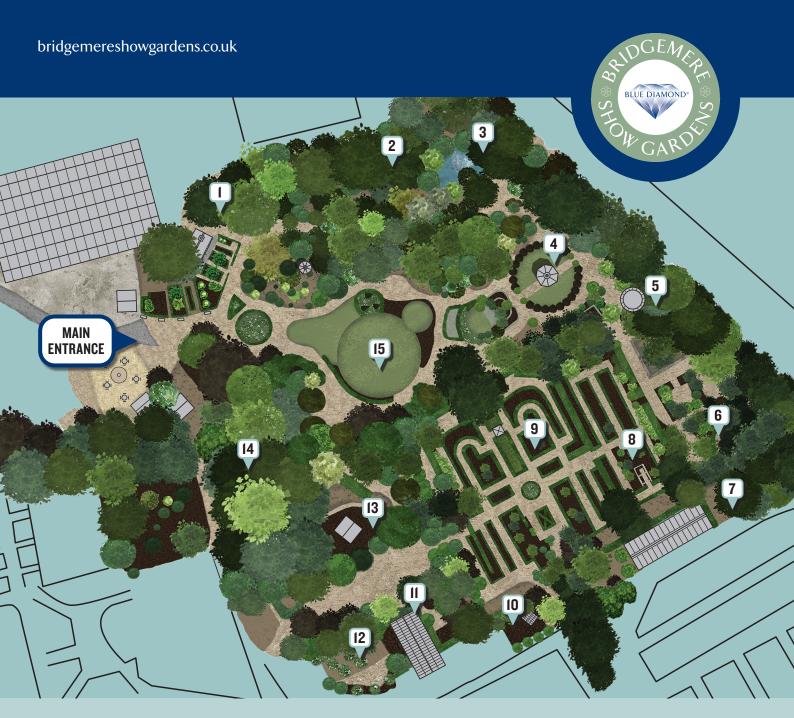

- 2 Magnolia walk
- 3 Pond and waterfalls
- **Bandstand** garden Supreme Award, National Garden Festival, Stoke-on-Trent 1986
- Folly garden Chelsea Gold Medal 1990

- Victorian garden
- 10 'Down Memory Lane' garden 🖇 Hampton Silver Gilt Medal 2021

Spring and winter garden 🖇

Chelsea Gold Medal 1993

**Nursery viewing point** 

- Rose garden
- Forge garden Chelsea Silver Medal and Best Artisan garden 2021

15 Lawns